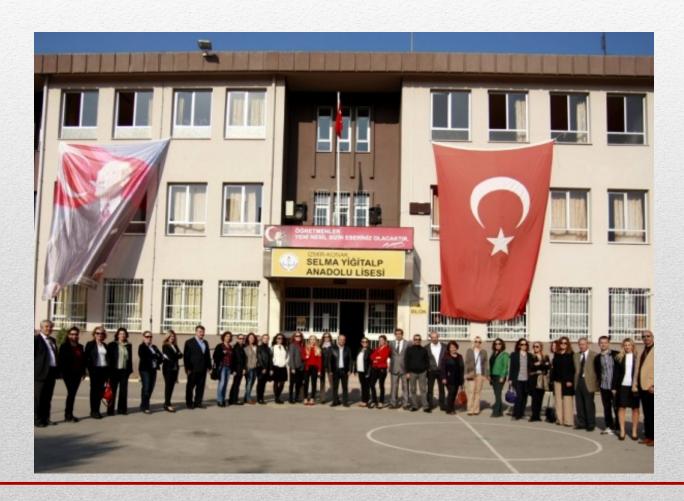

# SELMA YİGİTALP ANATOLIAN HIGH SCHOOL

Erdal IZGININ HABEF

Mrs.Selma Yigitalp daughter of Mr. Hacı Mustafa was from a well known family.In1984 she consulted to governorship and in 1985 she donated our school building which she had designed on her own in Güzelyalı 56.street.