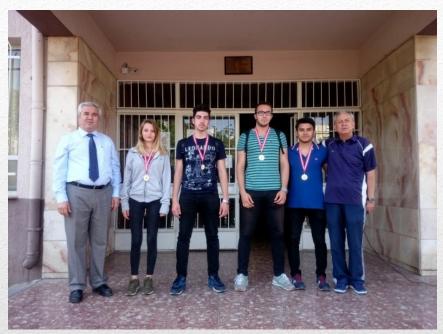

OUR STREETBALL TEAM WHILE RECEIVING MEDAL

OUR STUDENTS WHILE PLAYING FLIPPER

PLANTING TREES WITH OUR BELOVED TEACHER HÜSEYİN ERENLER