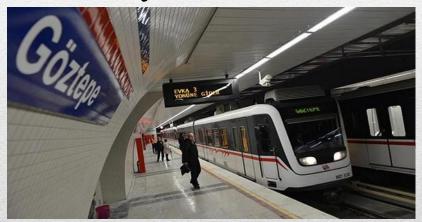

#### CLOSE TO ALL MEANS OF TRANSPORTATION

• Close to school. It only takes 2 minutes from metro, tram, ferry and bus stations.