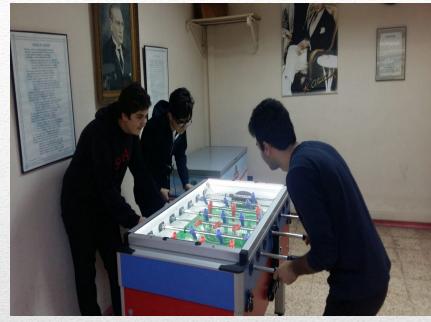

OUR STREETBALL TEAM WHILE RECEIVING MEDAL

OUR STUDENTS WHILE PLAYING FLIPPER

PLANTING TREES WITH OUR BELOVED TEACHER HÜSEYİN ERENLER