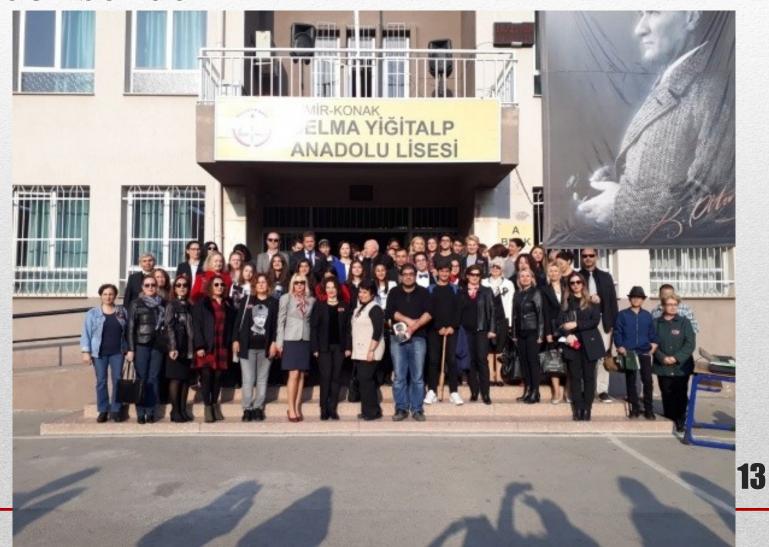

# SELMA YİGİTALP ANATOLIAN HIGH SCHOOL

## HISTORY OF OUR SCHOOL

7

ILK HARCI ELİYLE KOYDU Şehrin merkezi Güzelyalı'da 5836 metrekare arazisini Milli Eğiti bağışlayan ve üzerine 100 milyon liralık lise yaptırmaya başlayan Sel Yiğitalp'e, İçişleri Bakanı Yıldırım Akbulut sırasını verdi ve temel atma töreninde küreği uzatırken, "Bu büyük ese temelini, anıtlaşacak kişinin atması daha uygun olur" dedi. (Fotoğraf:hha-Gazanfer KARPA