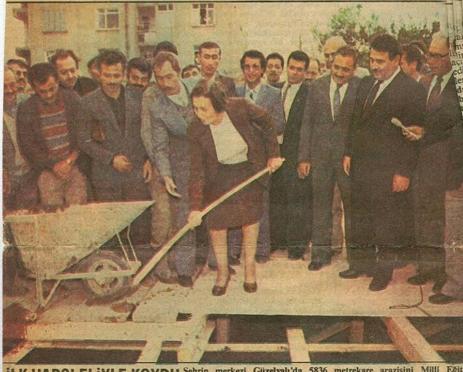

## HISTORY OF OUR SCHOOL

7

ILK HARCI ELİYLE KOYDU Şehrin merkezi Güzelyalı'da 5836 metrekare arazisini Milli Eğiti bağışlayan ve üzerine 100 milyon liralık lise yaptırmaya başlayan Sel Yiğitalp'e, İçişleri Bakanı Yıldırım Akbulut sırasını verdi ve temel atma töreninde küreği uzatırken, "Bu büyük ese temelini, anıtlaşacak kişinin atması daha uygun olur" dedi. (Fotoğraf:hha-Gazanfer KARPA

Hayırsever Selma Yiğitalp'in adını taşıyacak lise 16 derslikli olacak ve 1600 öğrenci eğitim görece Okul 10 ayda tamamlanarak, önümüzdeki ders yılında hizmete açılacak NOT DEFTERI
\*Rain Kwase\*

Ooohh.... Yaşasın!... 3'TE

lçişleri Bakanı Yıldırım Akbulut, Lise'nin temel atma töreninde, hayırsever İzn Selma Yiğitalp'ten ilk harcı koymasını istedi ve "Temeli adı unutulmayacak ve anıt' cak yurttaşlarımızın atması gerekir' diyerek, duygularını dile getirdi.

Erdal IZGININ HABEF

Mrs.Selma Yigitalp daughter of Mr. Hacı Mustafa was from a well known family.In1984 she consulted to governorship and in 1985 she donated our school building which she had designed on her own in Güzelyalı 56.street.